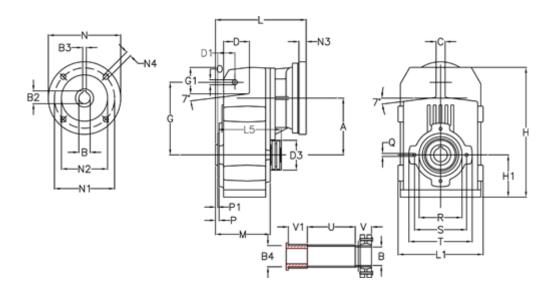

## **Measures**

| A = 175.75 | D1 = 56.5  | I5 = 200.0  | P1                                         | = 3.5    | V =  |
|------------|------------|-------------|--------------------------------------------|----------|------|
| B = 45     | d3 = 100   | M = 144.0   | Q                                          | = M12x19 | V1 = |
| B1 = 24    | G = 218    | N = 200     | R                                          | = 130    |      |
| B2 = 27.3  | G1 = 97.5  | N1 = 165    | S                                          | = 165    |      |
| B3 = 8     | H = 389.0  | N2 = 130    | Т                                          | = 200    |      |
| B4 = 45    | H1 = 116.0 | N4 = M10x20 | Tightening torque Nm adapter bushing = 6.0 |          |      |
| C = 16     | L = 265.5  | O = 14      | Tightening torque Nm shrink disc           | = 10.0   |      |
| D = 79.0   | L1 = 242   | P = 7.5     | U                                          | = 82.0   |      |
|            |            |             |                                            |          |      |